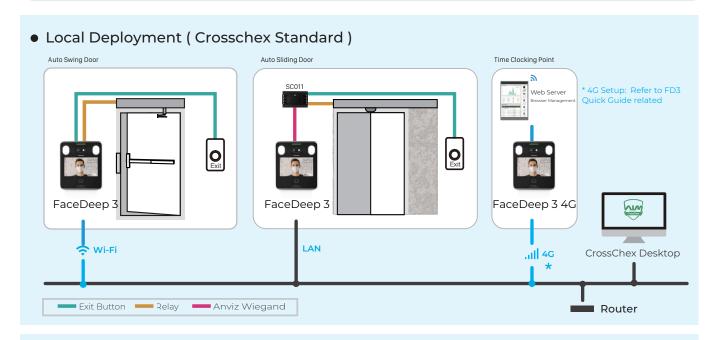

(Palm Temperature Detection Distance Temperature Range Detection) Temperature Accuracy\* Max Users 6,000 10,000 10.000 Capacity 10,000 Max Cards 6.000 10,000 Max Logs 100.000 Time Attendance Mode Group, Time Zone 16 Access Groups, 32 TimeZone Function Record Auto Inquiry Clock Bell Multiple Language Dual 1.0GHz CPU Camera Dual Camera( VIS & NIR ) Scanning Area Horrizontal: ±20° Vertical: ±20° Display 5" TFT touch Screen Resolution 720\*1280 Hardware Smart LED Dimensions(W x H x D) 146\*165\*34 mm(5.75\*6.50\*1.34") Working Temperature -5°C~60°C (23°F~160°F) Humidity 0% to 95% Power Input DC 12V 2A TCP/IP RS485 USB PEN Wi-Fi+Bluetooth \/ Interface 1 Relay Out Temper Alarm Wiegand 1 In &1 Out Door Contact CrossChex Standard Software Ompatibility √ CrossChex Cloud

## System Configurations



## • Cloud Deployment (Crosschex Cloud)







\* 4G Setup: Refer to FD3 Quick Guide Related

Tel: +971 4 269 4620 | Email: sales@idvisionme.com | www.idvisionme.com