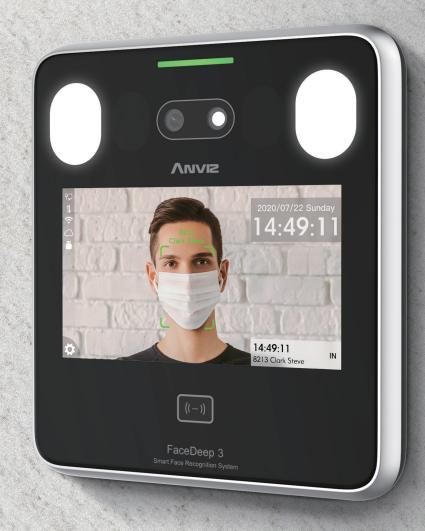

## FaceDeep 3

Smart Face Recognition Terminal

- New generation touchless solution for the people to access control on the entrance or record time attendance and simultaneously check mask-wearing without having to touch a terminal or gate.
- Built-in IR and visual cameras integrated with Anviz's unique BioNANO<sup>®</sup> algorithm to produce the best in class live face recognition performance.
- Equipped with a 5" IPS touch screen.
- Register up to 10,000 users for dynamic face authentication.
- Recognition distance up to 1.5 M with matching speed < 0.3s by 1: 10,000.
- Optional battery backup, specifically designed to work consistently in unstable power supply environments, such as Construction sites, Manufacturing, Schools and buildings in countryside, etc.